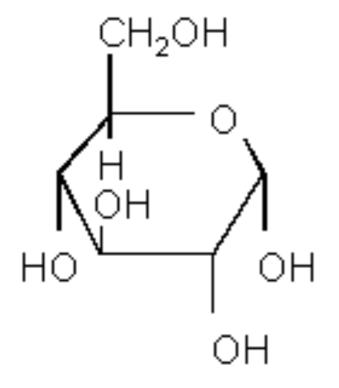

## 1. Monosaccharides

some monosaccharides are isomers, e.g., glucose & fructose

(same formula- $C_6H_{12}O_6$ , different structure)

glucose

fructose

# Isomers of Glucose - $\alpha$ & ß