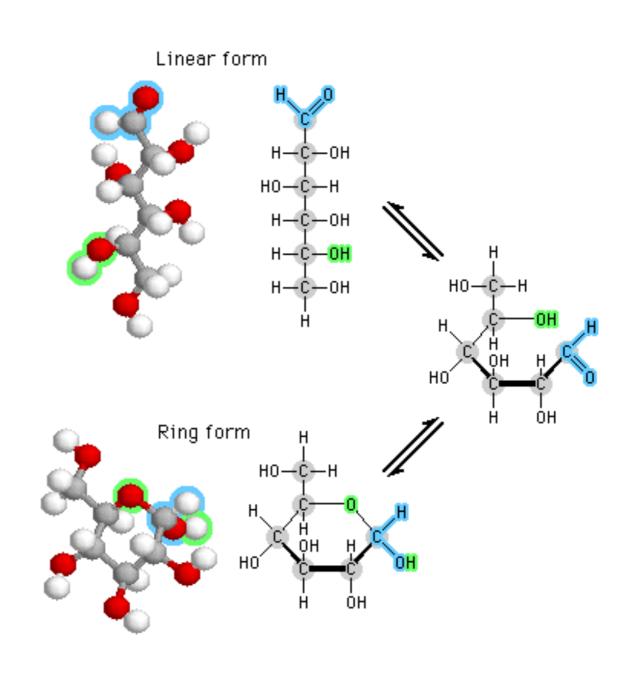

## 1. Monosaccharides

- single sugars in straight chain or ring form
- C:H:O usually in 1:2:1 ratio (glucose is  $C_6H_{12}O_6$ )
- examples: glucose, fructose, deoxyribose

## 1. Monosaccharides

some monosaccharides are isomers, e.g., glucose & fructose

(same formula- $C_6H_{12}O_6$ , different structure)

glucose

fructose