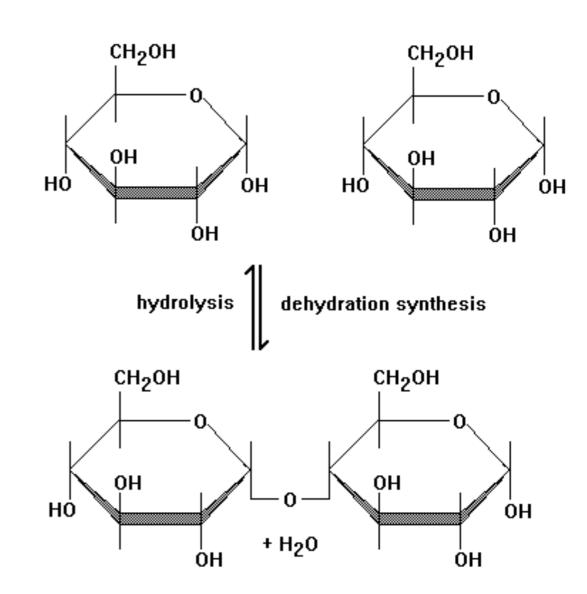

### **Dehydration reactions**

- a chemical reaction where monomers are joined by the removal of water (H<sup>+</sup> & OH<sup>-</sup>) (aka condensation)

## Hydrolysis Reactions - reverse of dehydration

- H<sup>+</sup> & OH<sup>-</sup> are added to molecules to break them into smaller subunits