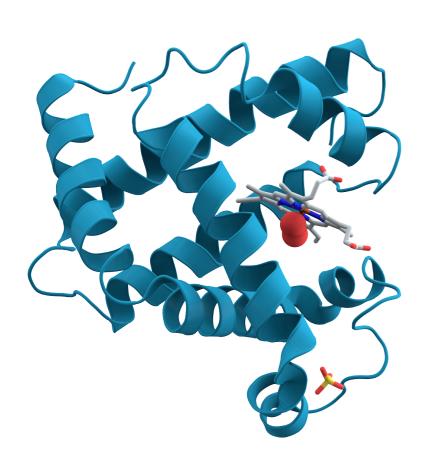

# Carbohydrates

- Two Basic functions
  - Structural Plant wall, arthropod shells
  - Energy/Storage
    - carbohydrates are our most important energy source
    - can be simple (mono- or disaccharides) or complex sugars (polysaccharides)