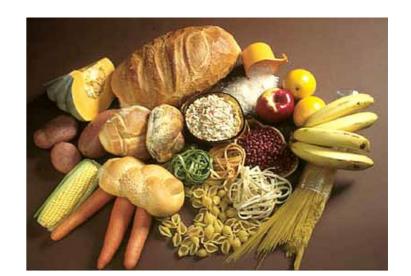

# Carbohydrates

- Two Basic functions
  - Structural Plant wall, arthropod shells
  - Energy/Storage
    - carbohydrates are our most important energy source
    - can be simple (mono- or disaccharides) or complex sugars (polysaccharides)

# 3. Polysaccharides

- oligosaccharides are shorter-chain sugars with 3-10 single sugars
- longer chain carbohydrates are called polysaccharides
- examples: starch, cellulose, glycogen, chitin
- **Polymerization** linking identical subunits (i.e., monomers) to make a larger molecule