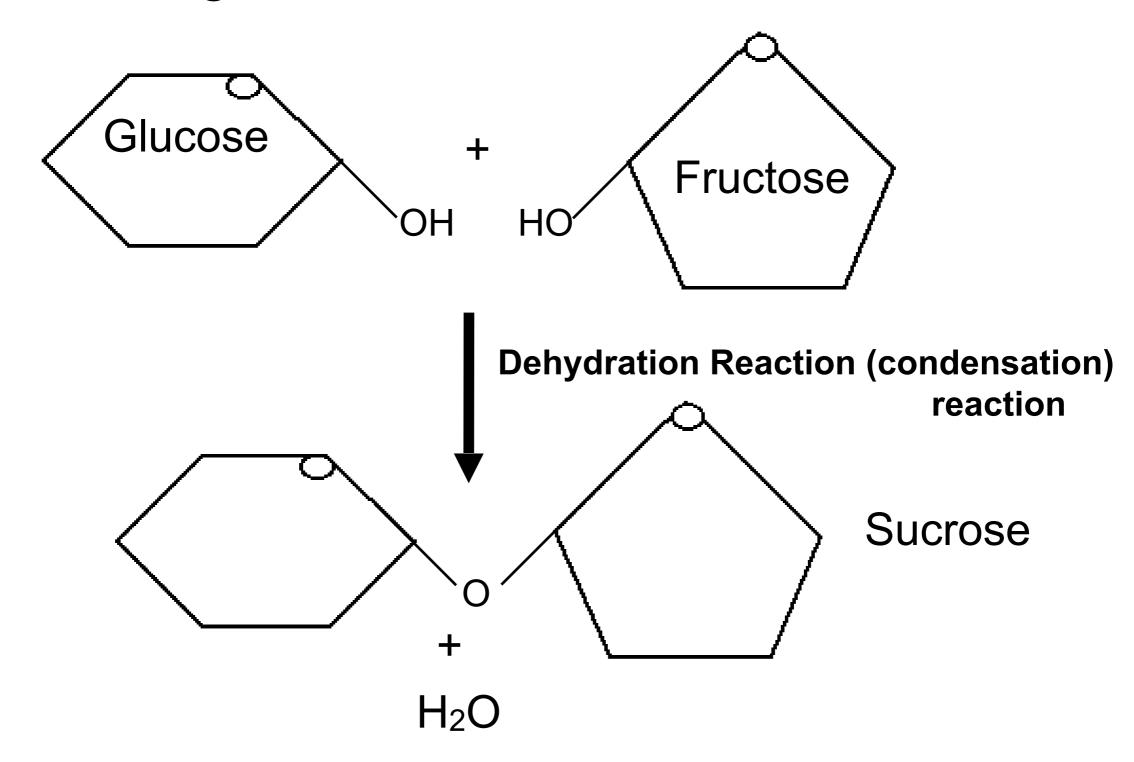

## 2. Disaccharides

= double sugar

## 2. Disaccharides

- sugar molecules made from 2 single sugars
- formed by a condensation reaction

### **Dehydration reactions**

- a chemical reaction where monomers are joined by the removal of water (H<sup>+</sup> & OH<sup>-</sup>) (aka condensation)