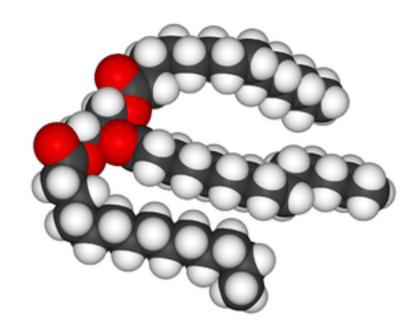

# Carbohydrates

- Two Basic functions
  - Structural Plant wall, arthropod shells
  - Energy/Storage
    - carbohydrates are our most important energy source
    - can be simple (mono- or disaccharides) or complex sugars (polysaccharides)