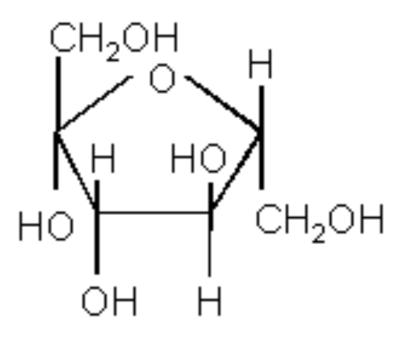

## 1. Monosaccharides

some monosaccharides are isomers, e.g., glucose & fructose

(same formula- $C_6H_{12}O_6$ , different structure)

glucose

fructose

# Isomers of Glucose - $\alpha$ & ß