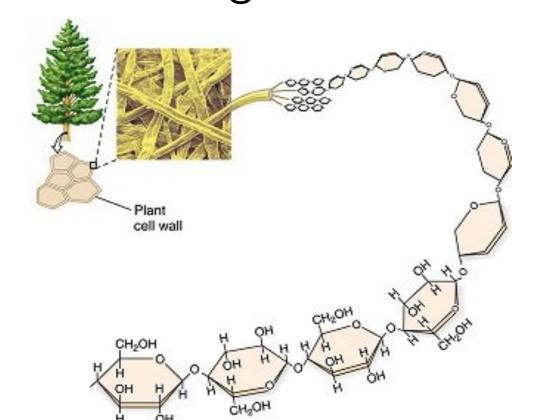

# 3. Polysaccharides

- oligosaccharides are shorter-chain sugars with 3-10 single sugars
- longer chain carbohydrates are called polysaccharides
- examples: starch, cellulose, glycogen, chitin
- **Polymerization** linking identical subunits (i.e., monomers) to make a larger molecule

#### 1. Cellulose

- humans cannot digest this cellulose (=fibre)
- long chains of B-linkages
- structural molecule in plants (cell wall)