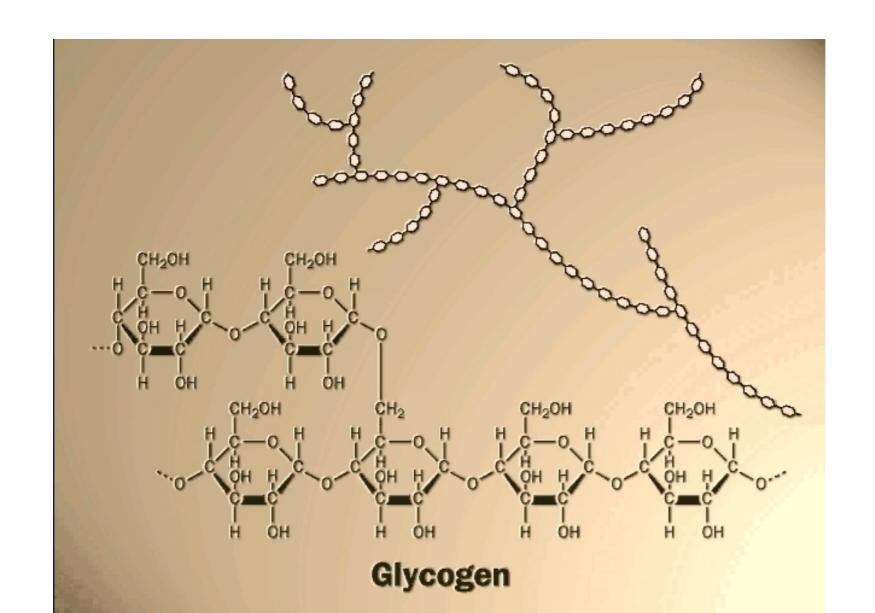

## 3. Glycogen

- a large molecule that is used by humans to store energy
- found in muscles & liver cells
- similar in structure to starch (i.e., alpha links) but branching molecule