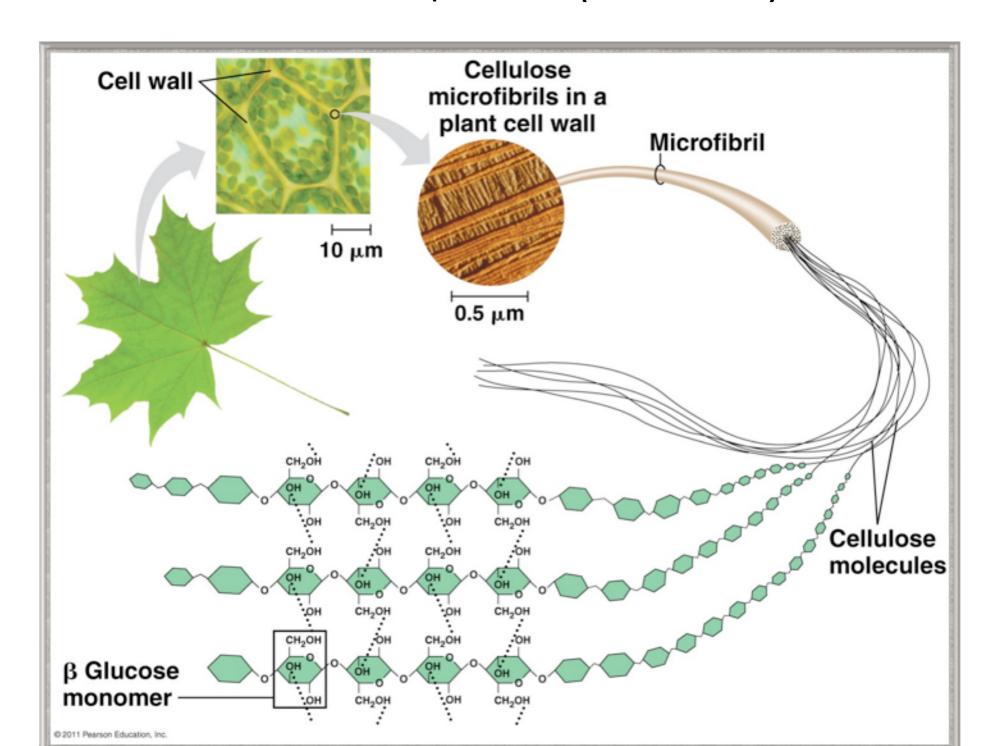

#### 1. Cellulose

- humans cannot digest this cellulose (=fibre)
- long chains of B-linkages
- structural molecule in plants (cell wall)