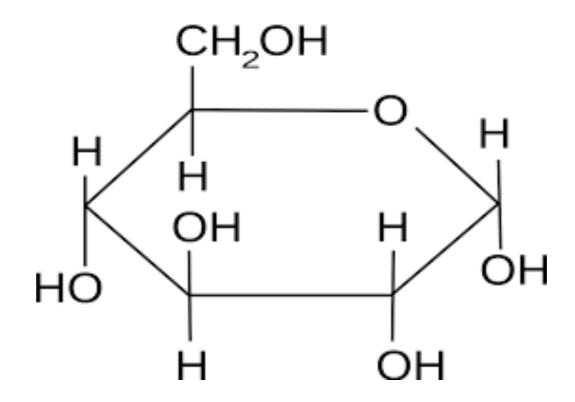

## 1. Monosaccharides

- single sugars in straight chain or ring form
- C:H:O usually in 1:2:1 ratio (glucose is  $C_6H_{12}O_6$ )
- examples: glucose, fructose, deoxyribose

## 1. Monosaccharides

some monosaccharides are isomers, e.g., glucose & fructose

(same formula- $C_6H_{12}O_6$ , different structure)

glucose

fructose

# Isomers of Glucose - $\alpha$ & ß