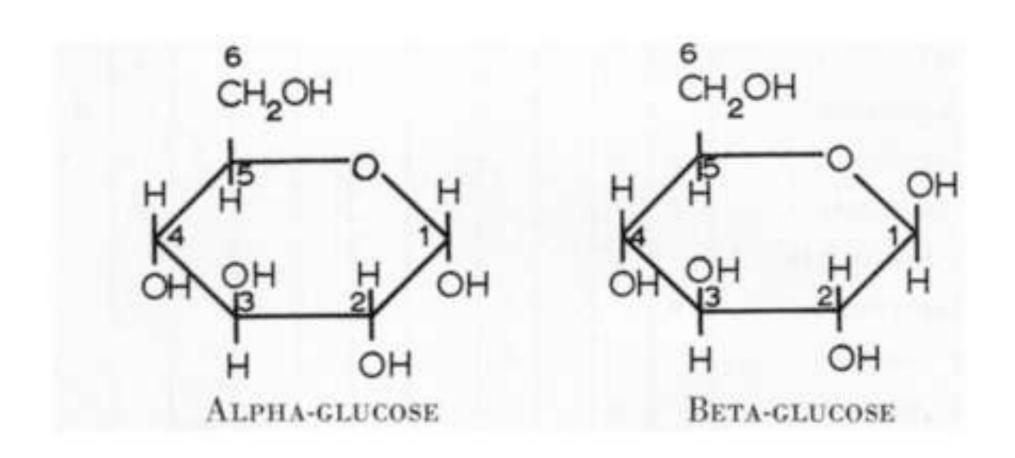

# Isomers of Glucose - $\alpha$ & ß

## 1. Monosaccharides

some monosaccharides are isomers, e.g., glucose & fructose

(same formula- $C_6H_{12}O_6$ , different structure)

glucose

fructose