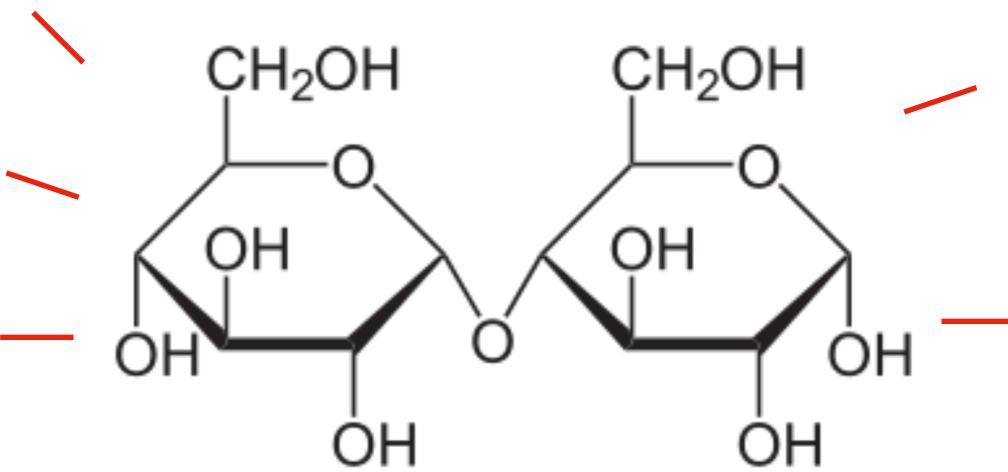

## 2. Disaccharides

= double sugar

## 2. Disaccharides

- sugar molecules made from 2 single sugars
- formed by a condensation reaction

### **Dehydration reactions**

- a chemical reaction where monomers are joined by the removal of water (H<sup>+</sup> & OH<sup>-</sup>) (aka condensation)